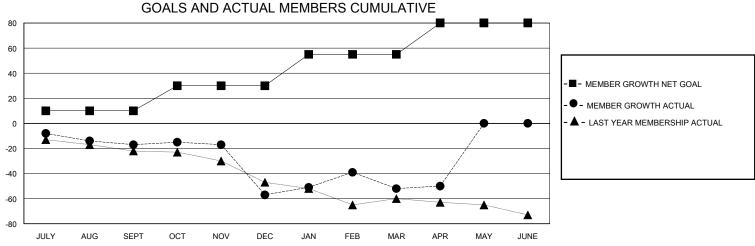

## MONTHLY MEMBERSHIP PROGRESS REPORT

District 39 W

Results as of: 5/31/2020

| GMT:                  |               | LOC       | CATION IDAHO  | GMT C                 |                       |                         |                                                    |  |
|-----------------------|---------------|-----------|---------------|-----------------------|-----------------------|-------------------------|----------------------------------------------------|--|
|                       | Club          | s         |               | Members               |                       |                         |                                                    |  |
| RESULTS FOR 2019-2020 |               |           |               | RESULTS FOR 2019-2020 |                       |                         |                                                    |  |
| QUARTER               | NEW CLUB GOAL | NEW CLUBS | DROPPED CLUBS | QUARTER MEMB          | ER GROWTH NET<br>GOAL | MEMBER GROWTH<br>ACTUAL | DROPPED<br>MEMBERS ACTUAL<br>(including transfers) |  |
| JULY/AUG/SEPT         | 1             | 0         | 0             | JULY/AUG/SEPT         | 10                    | 28                      | 42                                                 |  |
| OCT/NOV/DEC           | 1             | 0         | 2             | OCT/NOV/DEC           | 20                    | 14                      | 53                                                 |  |
| JAN/FEB/MAR           | 1             | 0         | 1             | JAN/FEB/MAR           | 25                    | 43                      | 28                                                 |  |
| APR/MAY/JUNE          | 1             | 0         | 0             | APR/MAY/JUNE          | 25                    | 14                      | 2                                                  |  |